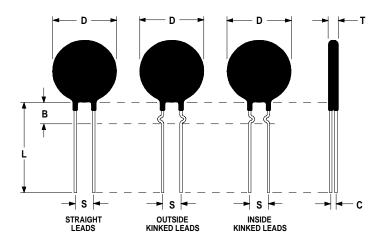

## **Mechanical Specifications:**

| D                | $12.0 \pm 0.5 \text{ mm}$  |
|------------------|----------------------------|
| T                | $5.1 \pm 0.2 \text{ mm}$   |
| Lead Diameter    | $0.8 \pm 0.1 \text{ mm}$   |
| S                | $7.8 \pm 2.0 \text{ mm}$   |
| L                | $38.0 \pm 9.0 \text{ mm}$  |
| Straight Leads   | $5.0 \pm 1.0 \text{ mm}$   |
| Coating Run Down |                            |
| В                | $6.35 \pm 0.60 \text{ mm}$ |
| С                | $3.42 \pm 0.5 \text{ mm}$  |
|                  |                            |