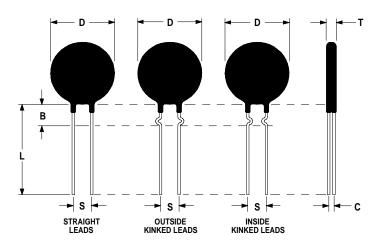

#### **Mechanical Specifications:**

| D                | $12.0 \pm 0.5 \text{ mm}$  |
|------------------|----------------------------|
| Т                | $5.1 \pm 0.2 \text{ mm}$   |
| Lead Diameter    | $1.0 \pm 0.1 \text{ mm}$   |
| S                | $7.8 \pm 2.0 \text{ mm}$   |
| L                | $38.0 \pm 9.0 \text{ mm}$  |
| Straight Leads   | $5.0 \pm 1.0 \text{ mm}$   |
| Coating Run Down |                            |
| В                | $6.35 \pm 0.60 \text{ mm}$ |
| С                | $3.42 \pm 0.5 \text{ mm}$  |