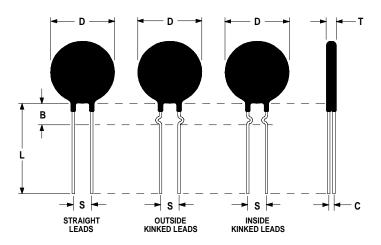

## **Ordering Different Lead Types:**

| Inside Kinked Leads  | Use <b>-A</b> after Ametherm's part # |
|----------------------|---------------------------------------|
| Outside Kinked Leads | Use <b>-B</b> after Ametherm's part # |

### **Mechanical Specifications:**

| D                | $20.0 \pm 1.0 \text{ mm}$  |
|------------------|----------------------------|
| Т                | $5.0 \pm 0.2 \text{ mm}$   |
| Lead Diameter    | $1.0 \pm 0.1 \text{ mm}$   |
| S                | $7.8 \pm 2.0 \text{ mm}$   |
| L                | $38.0 \pm 9.0 \text{ mm}$  |
| Straight Leads   | $5.0 \pm 1.0 \text{ mm}$   |
| Coating Run Down |                            |
| В                | $9.36 \pm 0.85 \text{ mm}$ |
| С                | $3.82 \pm 1.0 \text{ mm}$  |