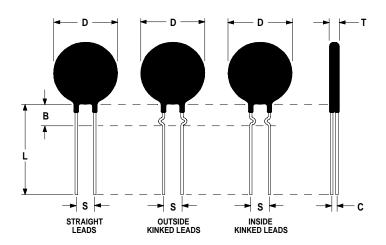

## **Mechanical Specifications:**

| D                     | $15.0 \pm 0.5 \text{ mm}$  |
|-----------------------|----------------------------|
| T                     | $5.0 \pm 0.5 \text{ mm}$   |
| Lead Diameter         | $0.8 \pm 0.1 \text{ mm}$   |
| S                     | $7.8 \pm 2.0 \text{ mm}$   |
| L                     | $38.0 \pm 9.0 \text{ mm}$  |
| Straight Leads        | $5.0 \pm 1.0 \text{ mm}$   |
| Coating Run Down      |                            |
| В                     | $7.50 \pm 0.70 \text{ mm}$ |
| С                     | $2.82 \pm 0.5 \text{ mm}$  |
| Coating Run Down      | $5.00 \pm 0.5 \text{ mm}$  |
| on the Straight Leads |                            |