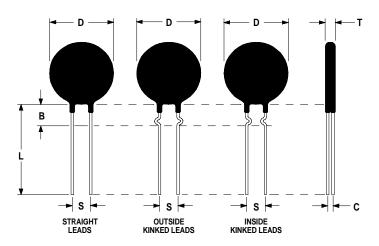

## **Ordering Different Lead Types:**

| In | side Kinked Leads   | Use <b>-A</b> after Ametherm's part # |
|----|---------------------|---------------------------------------|
| Ou | utside Kinked Leads | Use <b>-B</b> after Ametherm's part # |

#### **Mechanical Specifications:**

| D                | $20.0\pm1.0~\text{mm}$    |
|------------------|---------------------------|
| Т                | $7.0 \pm 0.7 \text{ mm}$  |
| Lead Diameter    | $1.0 \pm 0.1 \text{ mm}$  |
| S                | $7.8\pm2.0~\mathrm{mm}$   |
| L                | $38.0 \pm 9.0 \text{ mm}$ |
| Straight Leads   | $5.0 \pm 1.0 \text{ mm}$  |
| Coating Run Down |                           |
| В                | $9.22\pm0.85~\text{mm}$   |
| С                | $3.82 \pm 1.0 \text{ mm}$ |