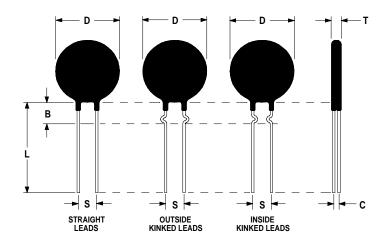

## **Ordering Different Lead Types:**

| Inside Kinked Leads  | Use <b>-A</b> after Ametherm's part # |
|----------------------|---------------------------------------|
| Outside Kinked Leads | Use <b>-B</b> after Ametherm's part # |

For example: to order an inside kinked lead use part number MS22 50004-A

## **Mechanical Specifications:**

| D                | $20.0 \pm 1.0 \text{ mm}$ |
|------------------|---------------------------|
| T                | $7.0 \pm 0.7 \text{ mm}$  |
| Lead Diameter    | $1.0 \pm 0.1 \text{ mm}$  |
| S                | $7.8 \pm 2.0 \text{ mm}$  |
| L                | $38.0 \pm 9.0 \text{ mm}$ |
| Straight Leads   | $5.0 \pm 1.0 \text{ mm}$  |
| Coating Run Down |                           |
| В                | $9.2 \pm 0.85 \text{ mm}$ |
| С                | $3.82 \pm 1.0 \text{ mm}$ |