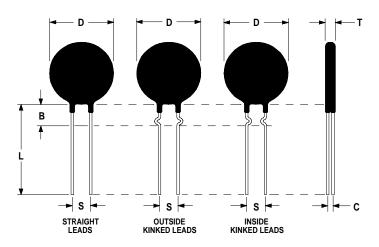

#### **Mechanical Specifications:**

| D                | $20.0 \pm 1.0 \text{ mm}$  |
|------------------|----------------------------|
| Т                | $7.0 \pm 0.7 \text{ mm}$   |
| Lead Diameter    | $1.0 \pm 0.1 \text{ mm}$   |
| S                | $7.8 \pm 2.0 \text{ mm}$   |
| L                | 38.0 ± 9.0 mm              |
| Straight Leads   | $5.0 \pm 1.0 \text{ mm}$   |
| Coating Run Down |                            |
| В                | $9.22 \pm 0.85 \text{ mm}$ |
| С                | $3.82 \pm 1.0 \text{ mm}$  |