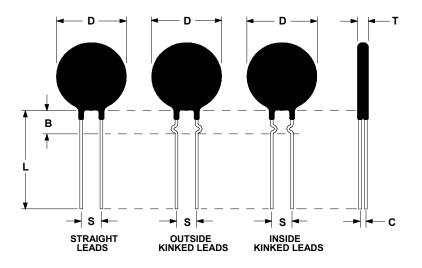

| D                | $30.0 \pm 2.5 \text{ mm}$ |
|------------------|---------------------------|
| Т                | $5.0 \pm 1.0 \text{ mm}$  |
| Lead Diameter    | $1.0 \pm 0.1 \text{ mm}$  |
| S                | $7.8 \pm 2.0 \text{ mm}$  |
| L                | $38.0 \pm 9.0 \text{ mm}$ |
| Coating Run Down | $5.0 \pm 1.0 \text{ mm}$  |
| Straight Leads   |                           |
| В                | 7.8 mm Nom                |
| С                | $3.82 \pm 1.0 \text{ mm}$ |