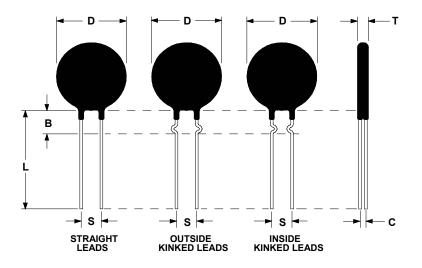

## **Ordering Different Lead Types:**

| Inside Kinked Leads  | Not available                          |
|----------------------|----------------------------------------|
| Outside Kinked Leads | Use – <b>B</b> after Ametherm's Part # |
| 1 / 1 / 1            | 1:1 11 1 4 1 GL22 1D020                |

| D                | $30.0 \pm 2.5 \text{ mm}$ |
|------------------|---------------------------|
| Т                | $5.0 \pm 1.0 \text{ mm}$  |
| Lead Diameter    | $1.0 \pm 0.1 \text{ mm}$  |
| S                | $7.8 \pm 2.0 \text{ mm}$  |
| L                | $38.0 \pm 9.0 \text{ mm}$ |
| Coating Run Down | $5.0 \pm 1.0 \text{ mm}$  |
| Straight Leads   |                           |
| В                | 7.8 mm Nom                |
| С                | $3.82 \pm 1.0 \text{ mm}$ |