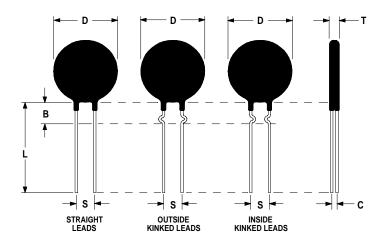

## **Mechanical Specifications:**

| D                | $20.0 \pm 1.0 \text{ mm}$  |
|------------------|----------------------------|
| T                | $6.0 \pm 0.3 \text{ mm}$   |
| Lead Diameter    | $1.0 \pm 0.1 \text{ mm}$   |
| S                | $7.8 \pm 2.0 \text{ mm}$   |
| L                | $38.0 \pm 9.0 \text{ mm}$  |
| Straight Leads   | $5.0 \pm 1.0 \text{ mm}$   |
| Coating Run Down |                            |
| В                | $9.22 \pm 0.85 \text{ mm}$ |
| С                | $2.64 \pm 1.0 \text{ mm}$  |