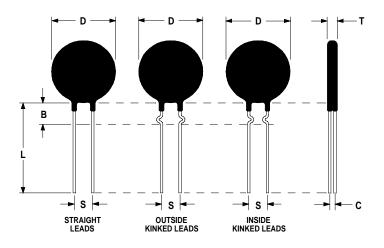

#### **Mechanical Specifications:**

| D                | $20.0 \pm 1.0$ mm          |
|------------------|----------------------------|
| Т                | $5.0 \pm 0.2 \text{ mm}$   |
| Lead Diameter    | $1.0 \pm 0.1 \text{ mm}$   |
| S                | $7.8 \pm 2.0 \text{ mm}$   |
| L                | $38.0 \pm 9.0 \text{ mm}$  |
| Straight Leads   | $5.0 \pm 1.0 \text{ mm}$   |
| Coating Run Down |                            |
| В                | $9.22 \pm 0.85 \text{ mm}$ |
| С                | $3.82 \pm 1.0 \text{ mm}$  |