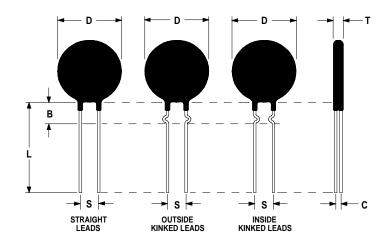

## **Mechanical Specifications:**

| D                | $20.0 \pm 1.0 \text{ mm}$  |
|------------------|----------------------------|
| T                | $5.0 \pm 0.5 \text{ mm}$   |
| Lead Diameter    | $1.0 \pm 0.1 \text{ mm}$   |
| S                | $7.5 \pm 0.80 \text{ mm}$  |
| L                | $38.0 \pm 9.0 \text{ mm}$  |
| Straight Leads   | $5.0 \pm 1.0 \text{ mm}$   |
| Coating Run Down |                            |
| В                | $9.35 \pm 0.85 \text{ mm}$ |
| С                | $3.82 \pm 1.0 \text{ mm}$  |