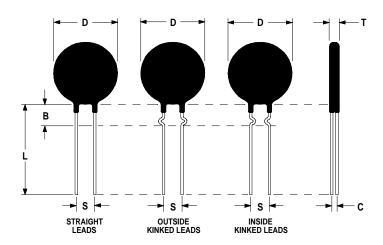

## **Mechanical Specifications:**

| D                | $20.0 \pm 1.0 \text{ mm}$  |
|------------------|----------------------------|
| T                | $5.0 \pm 0.2 \text{ mm}$   |
| Lead Diameter    | $1.0 \pm 0.1 \text{ mm}$   |
| S                | $7.8 \pm 2.0 \text{ mm}$   |
| L                | $38.0 \pm 9.0 \text{ mm}$  |
| Straight Leads   | $5.0 \pm 1.0 \text{ mm}$   |
| Coating Run Down |                            |
| В                | $9.22 \pm 0.90 \text{ mm}$ |
| С                | $3.82 \pm 1.0 \text{ mm}$  |
|                  |                            |