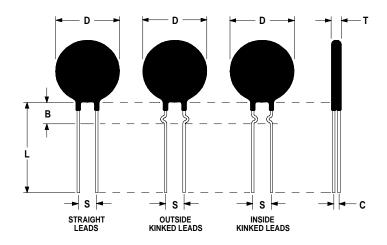

## **Ordering Different Lead Types:**

| Inside Kinked Leads  | Use <b>-A</b> after Ametherm's part # |
|----------------------|---------------------------------------|
| Outside Kinked Leads | Use <b>-B</b> after Ametherm's part # |

For example: to order an inside kinked lead use part number SL22 2R510-A

## **Mechanical Specifications:**

| D                | $20.0 \pm 1.0 \text{ mm}$  |
|------------------|----------------------------|
| T                | $5.0 \pm 0.2 \text{ mm}$   |
| Lead Diameter    | $1.0 \pm 0.1 \text{ mm}$   |
| S                | $7.8 \pm 2.0 \text{ mm}$   |
| L                | $38.0 \pm 9.0 \text{ mm}$  |
| Straight Leads   | $5.0 \pm 1.0 \text{ mm}$   |
| Coating Run Down |                            |
| В                | $11.5 \pm 3.50 \text{ mm}$ |
| C                | $3.82 \pm 1.0 \text{ mm}$  |
|                  |                            |