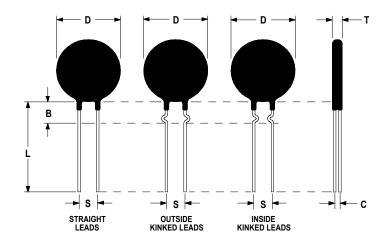

## **Mechanical Specifications:**

| D                | $20.0 \pm 1.0 \text{ mm}$ |
|------------------|---------------------------|
| T                | $5.3 \pm 0.2 \text{ mm}$  |
| Lead Diameter    | $0.8 \pm 0.1 \text{ mm}$  |
| S                | $8.0 \pm 0.2 \text{ mm}$  |
| L                | $38.0 \pm 9.0 \text{ mm}$ |
| Straight Leads   | $4.0 \pm 1.0 \text{ mm}$  |
| Coating Run Down |                           |
| В                | $8.4 \pm 0.85 \text{ mm}$ |
| С                | $4.8 \pm 1.0 \text{ mm}$  |