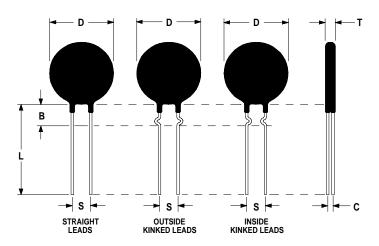

#### **Mechanical Specifications:**

| D                | $15.0 \pm 0.5 \text{ mm}$ |
|------------------|---------------------------|
| Т                | $4.5 \pm 0.2 \text{ mm}$  |
| Lead Diameter    | $0.8 \pm 0.1 \text{ mm}$  |
| S                | $7.8 \pm 2.0 \text{ mm}$  |
| L                | $38.0 \pm 9.0 \text{ mm}$ |
| Straight Leads   | $5.0 \pm 1.0 \text{ mm}$  |
| Coating Run Down |                           |
| В                | $7.5 \pm 0.70 \text{ mm}$ |
| С                | $2.82 \pm 0.5 \text{ mm}$ |
| Coating Run Down | $5.00 \pm 0.5 \text{ mm}$ |
| on the Straight  |                           |
| Leads            |                           |