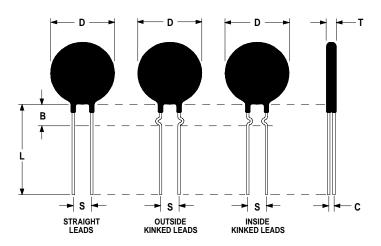

## **Ordering Different Lead Types:**

| Inside Kinked Leads  | Use <b>-A</b> after Ametherm's part # |
|----------------------|---------------------------------------|
| Outside Kinked Leads | Use <b>-B</b> after Ametherm's part # |

#### **Mechanical Specifications:**

| D                | $12.0 \pm 1.0 \text{ mm}$  |
|------------------|----------------------------|
| Т                | $4.0 \pm 0.2 \text{ mm}$   |
| Lead Diameter    | $0.8 \pm 0.05 \text{ mm}$  |
| S                | $7.8 \pm 2.0 \text{ mm}$   |
| L                | $38.0 \pm 9.0 \text{ mm}$  |
| Straight Leads   | $5.1 \pm 0.5 \text{ mm}$   |
| Coating Run Down |                            |
| В                | $5.65 \pm 0.75 \text{ mm}$ |
| С                | $2.15 \pm 0.30 \text{ mm}$ |