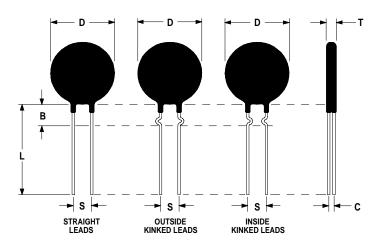

## **Ordering Different Lead Types:**

| Inside Kinked Leads  | Use <b>-A</b> after Ametherm's part # |
|----------------------|---------------------------------------|
| Outside Kinked Leads | Use <b>-B</b> after Ametherm's part # |

For example: to order an inside kinked lead use part number SL12 10004-A

#### **Mechanical Specifications:**

| D             | $12.0 \pm 0.5 \text{ mm}$  |
|---------------|----------------------------|
| Т             | 7.0 mm Max                 |
| Lead Diameter | $0.8 \pm 0.1 \text{ mm}$   |
| S             | $7.8 \pm 2.0 \text{ mm}$   |
| L             | $38.0 \pm 9.0 \text{ mm}$  |
| Inside Kink   | See Dimension              |
| Dimension     | B Below                    |
| В             | $6.35 \pm 0.60 \text{ mm}$ |
| С             | $2.82 \pm 0.5 \text{ mm}$  |