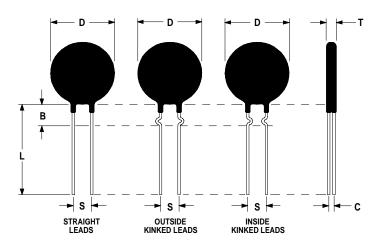

### **Ordering Different Lead Types:**

| Inside Kinked Leads  | Use <b>-A</b> after Ametherm's part # |
|----------------------|---------------------------------------|
| Outside Kinked Leads | Use <b>-B</b> after Ametherm's part # |

#### **Mechanical Specifications:**

| D                | $9.5 \pm 1.0 \text{ mm}$  |
|------------------|---------------------------|
| Т                | $4.0 \pm 0.5 \text{ mm}$  |
| Lead Diameter    | $0.8 \pm 0.1 \text{ mm}$  |
| S                | $7.80 \pm 1.0 \text{ mm}$ |
| L                | $38.0 \pm 3.0 \text{ mm}$ |
| Straight Lead    | $5.0 \pm 1.0 \text{ mm}$  |
| Coating Run Down |                           |
| В                | $5.5 \pm 0.50 \text{ mm}$ |
| С                | $2.30 \pm 0.2 \text{ mm}$ |