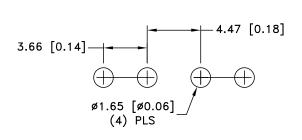

## MOUNTING DETAIL FOR TWO CLIPS

## NOTES:

- 1. MATERIAL:
  - .012" BRASS, NICKLE PLTD.
- 2. ROHS COMPLIANT

| Tolerance (Except as noted) | Memory Protection Devices, Inc                     |  |         |                  |
|-----------------------------|----------------------------------------------------|--|---------|------------------|
| (=====,                     | 200 Broad Hollow Road, Farmingdale, New York 11735 |  |         |                  |
| decimal                     |                                                    |  | Scale   | Drawn By B.S.    |
| ±.5 (.020)                  |                                                    |  |         | Approved By T.B. |
| Fractional                  | Title                                              |  |         |