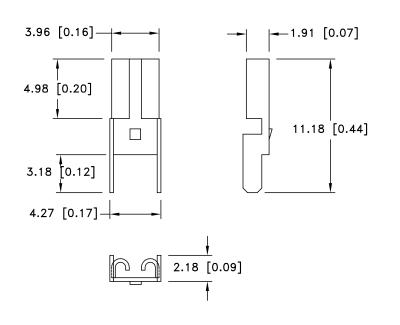

## MOUNTING DETAIL FOR TWO CLIPS

## NOTES:

- 1. MATERIAL:
  - .012" BRASS, NICKLE PLTD.
- 2. ROHS COMPLIANT

| Tolerance (Except as noted) | Memory Protection Devices, Inc                     |  |         |                  |
|-----------------------------|----------------------------------------------------|--|---------|------------------|
| (=====,                     | 200 Broad Hollow Road, Farmingdale, New York 11735 |  |         |                  |
| decimal                     |                                                    |  | Scale   | Drawn By B.S.    |
| ±.5 (.020)                  |                                                    |  |         | Approved By T.B. |
| Fractional                  | Title                                              |  |         |                  |
| ± .8 (.030)                 | AUTO FUSE CLIP FOR .110 x .032 MINI VERTICAL BLADE |  |         |                  |
| Angular                     | Angular Date Drawing Nu<br>± 3° 07/08/06           |  | ımber   |                  |
| ± 3°                        |                                                    |  | BK-6011 |                  |