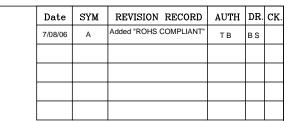

## NOTES:

- 1. MATERIAL:
  - .012" BRASS, NICKLE PLTD.
- 2. ROHS COMPLIANT

| Tolerance (Except as noted) | Memory Protection Devices, Inc                     |  |         |                  |
|-----------------------------|----------------------------------------------------|--|---------|------------------|
| (=====,                     | 200 Broad Hollow Road, Farmingdale, New York 11735 |  |         |                  |
| decimal                     |                                                    |  | Scale   | Drawn By B.S.    |
| ±.5 (.020)                  |                                                    |  |         | Approved By T.B. |
| Fractional                  | Title                                              |  |         |                  |
| ± .8 (.030)                 | AUTO FUSE CLIP FOR .110 x .032 MINI VERTICAL BLADE |  |         |                  |
| Angular                     | Angular Date Drawing Nu<br>± 3° 07/08/06           |  | ımber   |                  |
| ± 3°                        |                                                    |  | BK-6011 |                  |