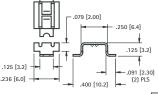

#### MATERIAL:

.016 (.41) thick Brass, Tin Plate Current Rating: 30 Amps @ 500V AC

 $\dot{\Box}$ 

 $\overline{\bigcirc}$ 

### AVAILABLE ON TAPE AND REEL

Low Profile

CAT. NO. 3563 (Bulk)

**CAT. NO. 3563TR** (Tape & Reel)

Tape & Reel Spec's: 24mm wide; 12mm pitch; 13 inch reel (1500 pieces per reel)

## CAT. NO. 3564