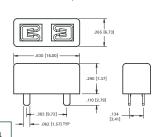

#### **LOW PROFILE MINI FUSE HOLDER**

For Littelfuse Low Profile Mini 897 series or equivalent

.530 [13.5] -.062 [1.57] (2) PLS 265 [6.8]

.290 [7.4] .110 [2.8]

- · Low insertion force
- Thru hole PC mountable, maintains position during wave soldering

0 0 0 -065 [1.65] DIA. (4) PLS 00

- · Fuse holder fully insulates clips to protect fuse from shorting Holder assures proper spacing and reduces assembly time

#### **SPECIFICATIONS**

Contacts: .016 (.41) thick Brass,

Tin Nickel Plate

Insulator: PBT, UL Rated 94V-0 Current Rating: 20 Amps @ 500V AC Temperature Rating: -58°F to +292°F

(-50°C to+145°C)

**MINI FUSE HOLDER** 