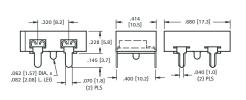

### HORIZONTAL FUSE ENTRY

For Littelfuse Mini 297 or 997 series/Bussmann ATM series or equivalent

#### **SPECIFICATIONS**

Contacts: .012 (.30) thick Brass, Tin Nickel Plate

Insulator: PBT. UL Rated 94V-0

Current Rating: 30 Amps @ 500V AC
Temperature Rating: -58°F to+292°F (-50°C to+145°C)

Mounting Detail For Two Clips .046 [1.17] DIA. (2) PLS

CAT. NO. 3549-2

CAT. NO. 3549