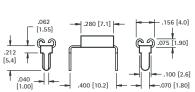

#### **LOW PROFILE MINI FUSE HOLDER**

For Littelfuse Low Profile Mini 897 series or equivalent

.530 [13.5] -.062 [1.57] (2) PLS 265 [6.8]

.290 [7.4] .110 [2.8]

- · Low insertion force
- Thru hole PC mountable, maintains position during wave soldering

0 0 0 -065 [1.65] DIA. (4) PLS 00

- · Fuse holder fully insulates clips to protect fuse from shorting Holder assures proper spacing and reduces assembly time