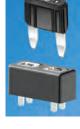

For Littelfuse Mini 297 or

997 series/Bussmann ATM

or equivalents

CAT. NO. 3557-2

### HORIZONTAL FUSE ENTRY

For Littelfuse Mini 297 or 997 series/Bussmann ATM series or equivalent

#### **SPECIFICATIONS**

Contacts: .012 (.30) thick Brass, Tin Nickel Plate

Insulator: PBT. UL Rated 94V-0

Current Rating: 30 Amps @ 500V AC
Temperature Rating: -58°F to+292°F (-50°C to+145°C)

Mounting Detail For Two Clips .046 [1.17] DIA. (2) PLS

CAT. NO. 3549-2

CAT. NO. 3549