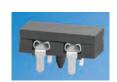

### CAT. NO. 3544

"AUTO" FUSE CLIPS & HOLDERS

#### **LOW PROFILE MINI FUSE HOLDER**

For Littelfuse Low Profile Mini 897 series or equivalent

.530 [13.5] -.062 [1.57] (2) PLS 265 [6.8]

.290 [7.4] .110 [2.8]

- · Low insertion force
- Thru hole PC mountable, maintains position during wave soldering