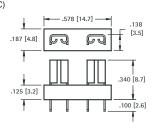

#### For .110 (2.8) imes .032 (.80) MINI BLADE FUSES

For Littelfuse Mini 297 or 997 series/Bussmann ATM series or equivalent

#### **VERTICAL FUSE ENTRY**

#### **Thru Hole Mount**

Low Profile

#### MATERIAL:

.016 (.41) thick Brass, Tin Plate Current Rating: 30 Amps @ 500V AC

 $\dot{\Box}$ 

 $\overline{\bigcirc}$ 