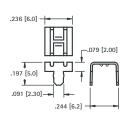

#### **LOW PROFILE MINI FUSE HOLDER**

For Littelfuse Low Profile Mini 897 series or equivalent

.530 [13.5] -.062 [1.57] (2) PLS 265 [6.8]

.290 [7.4] .110 [2.8]

- · Low insertion force
- Thru hole PC mountable, maintains position during wave soldering

0 0 0 -065 [1.65] DIA. (4) PLS 00

- · Fuse holder fully insulates clips to protect fuse from shorting Holder assures proper spacing and reduces assembly time

#### Mounting Detail .530 [13.5] Ó Ó .134 [3.4 2.067 [1.70] DIA. (4) PLS 0

CAT. NO. 3568