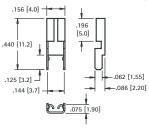

#### **SPECIFICATIONS**

Contacts: .016 (.41) thick Brass,

Tin Nickel Plate

Insulator: PBT, UL Rated 94V-0 Current Rating: 20 Amps @ 500V AC Temperature Rating: -58°F to +292°F

(-50°C to+145°C)

**MINI FUSE HOLDER** 

For Littelfuse Mini 297 or

997 series/Bussmann ATM

or equivalents

CAT. NO. 3557-2