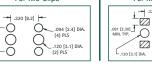

#### **SPECIFICATIONS**

Contacts: .012 (.30) thick Brass, Tin Nickel Plate

Insulator: PBT. UL Rated 94V-0

Current Rating: 30 Amps @ 500V AC
Temperature Rating: -58°F to+292°F (-50°C to+145°C)

Mounting Detail For Two Clips .046 [1.17] DIA. (2) PLS

CAT. NO. 3549-2

CAT. NO. 3549