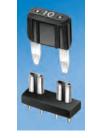

## CAT. NO. 3564

### **SPECIFICATIONS**

Material: .012 (.30) thick Brass, Tin Nickel Plate Insulator: Glass filled Nylon, UL Rated 94V-0 Current Rating: 30 Amps @ 500V AC

Temperature Rating: -58°F to+292°F (-50°C to+145°C)