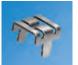

### CAT. NO. 3544

"AUTO" FUSE CLIPS & HOLDERS

#### **LOW PROFILE MINI FUSE HOLDER**

For Littelfuse Low Profile Mini 897 series or equivalent

.530 [13.5] -.062 [1.57] (2) PLS 265 [6.8]

.290 [7.4] .110 [2.8]

- · Low insertion force
- Thru hole PC mountable, maintains position during wave soldering

0 0 0 -065 [1.65] DIA. (4) PLS 00

- · Fuse holder fully insulates clips to protect fuse from shorting Holder assures proper spacing and reduces assembly time

#### **SPECIFICATIONS**

Contacts: .016 (.41) thick Brass,

Tin Nickel Plate

Insulator: PBT, UL Rated 94V-0 Current Rating: 20 Amps @ 500V AC Temperature Rating: -58°F to +292°F

(-50°C to+145°C)

**MINI FUSE HOLDER** 