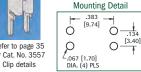

#### Mounting Detail .530 [13.5] Ó Ó .134 [3.4 2.067 [1.70] DIA. (4) PLS 0

CAT. NO. 3568