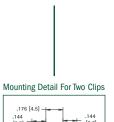

#### **SPECIFICATIONS**

Contacts: .012 (.30) thick Brass, Tin Nickel Plate

Insulator: PBT. UL Rated 94V-0

Current Rating: 30 Amps @ 500V AC
Temperature Rating: -58°F to+292°F (-50°C to+145°C)

Mounting Detail For Two Clips .046 [1.17] DIA. (2) PLS

CAT. NO. 3549-2

CAT. NO. 3549