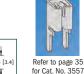

For Littelfuse Mini 297 or

997 series/Bussmann ATM

or equivalents

CAT. NO. 3557-2

#### Mounting Detail .530 [13.5] Ó Ó .134 [3.4 2.067 [1.70] DIA. (4) PLS 0

CAT. NO. 3568