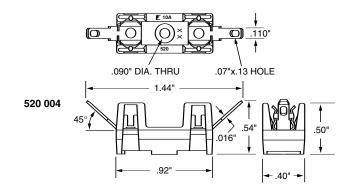

#### **ORDERING INFORMATION:**

| Catalog<br>Number                   | Typical Overall Width | Clip/<br>Terminals | Anti-Rotation<br>Boss |
|-------------------------------------|-----------------------|--------------------|-----------------------|
| Solder Type Terminals               |                       |                    |                       |
| <b>520</b> 004                      | .40"                  | Brass              | No                    |
| NEMA Style .110" Q.C. Terminals     |                       |                    |                       |
| <b>520</b> 003<br><b>520</b> 005-GY | .40"<br>.40"          | Brass<br>Brass     | No<br>Yes             |
| PC Board Mount                      |                       |                    |                       |
| <b>520</b> 101                      | .40"                  | Brass              | No                    |

SOLDER TERMINAL TYPES: