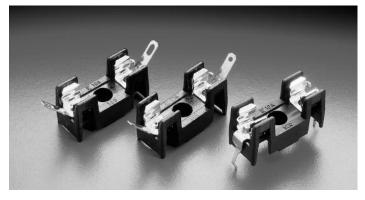

## Metric OMNI-BLOK® Fuse Block Molded Base Type

**Littelfuse**®

The metric Omni-Blok® fuse block, for  $5 \times 20 \text{mm}$  size fuses, is a low profile design that is available with a choice of solder type terminals, NEMA style QC terminals, or PC board mountable terminals. Each of these designs has tin-plated brass terminals. A unique design feature provides self-alignment of the clips to the fuse caps. This feature, plus a one-piece clip/terminal design, assures low contact resistance. An antirotation feature is also available on the solder and QC terminal designs.