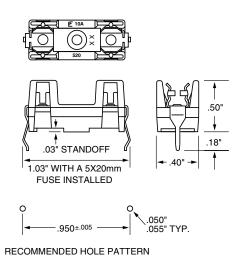

-----------------|-----------------------|--------------------|-----------------------|
| Solder Type Terminals               |                       |                    |                       |
| <b>520</b> 004                      | .40"                  | Brass              | No                    |
| NEMA Style .110" Q.C. Terminals     |                       |                    |                       |
| <b>520</b> 003<br><b>520</b> 005-GY | .40"<br>.40"          | Brass<br>Brass     | No<br>Yes             |
| PC Board Mount                      |                       |                    |                       |
| <b>520</b> 101                      | .40"                  | Brass              | No                    |



SOLDER TERMINAL TYPES:



### P.C. MOUNT TYPE 520 101