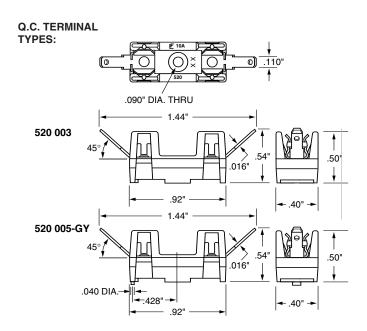

#### **ORDERING INFORMATION:**

| Catalog<br>Number                   | Typical Overall Width | Clip/<br>Terminals | Anti-Rotation<br>Boss |
|-------------------------------------|-----------------------|--------------------|-----------------------|
| Solder Type Terminals               |                       |                    |                       |
| <b>520</b> 004                      | .40"                  | Brass              | No                    |
| NEMA Style .110" Q.C. Terminals     |                       |                    |                       |
| <b>520</b> 003<br><b>520</b> 005-GY | .40"<br>.40"          | Brass<br>Brass     | No<br>Yes             |
| PC Board Mount                      |                       |                    |                       |
| <b>520</b> 101                      | .40"                  | Brass              | No                    |

SOLDER TERMINAL TYPES: