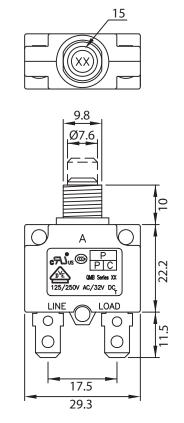

## NOTES:

RATING: 15A 125-250V AC/32V DC APPROVALS: UL, cUL, VDE, CCC, CE

**RoHS COMPLIANT** 

## **CONTROLLED**

| Dim<br>range<br>(mm) | Tolerance<br>+/-<br>(mm) | Qualtek Electronics Corp. PPC DIVISION  Part Number: QMB-152-11C3N-3BA Compliant Compl |                |                 |  |
|----------------------|--------------------------|--------------------------------------------------------------------------------------------------------------------------------------------------------------------------------------------------------------------------------------------------------------------------------------------------------------------------------------------------------------------------------------------------------------------------------------------------------------------------------------------------------------------------------------------------------------------------------------------------------------------------------------------------------------------------------------------------------------------------------------------------------------------------------------------------------------------------------------------------------------------------------------------------------------------------------------------------------------------------------------------------------------------------------------------------------------------------------------------------------------------------------------------------------------------------------------------------------------------------------------------------------------------------------------------------------------------------------------------------------------------------------------------------------------------------------------------------------------------------------------------------------------------------------------------------------------------------------------------------------------------------------------------------------------------------------------------------------------------------------------------------------------------------------------------------------------------------------------------------------------------------------------------------------------------------------------------------------------------------------------------------------------------------------------------------------------------------------------------------------------------------------|----------------|-----------------|--|
|                      |                          | QIVID 132 11 CSIV 357V Compilate                                                                                                                                                                                                                                                                                                                                                                                                                                                                                                                                                                                                                                                                                                                                                                                                                                                                                                                                                                                                                                                                                                                                                                                                                                                                                                                                                                                                                                                                                                                                                                                                                                                                                                                                                                                                                                                                                                                                                                                                                                                                                               |                |                 |  |
| 0-1                  | 0.15                     | Description: CIRCUIT BREAKER                                                                                                                                                                                                                                                                                                                                                                                                                                                                                                                                                                                                                                                                                                                                                                                                                                                                                                                                                                                                                                                                                                                                                                                                                                                                                                                                                                                                                                                                                                                                                                                                                                                                                                                                                                                                                                                                                                                                                                                                                                                                                                   |                |                 |  |
| 1-6                  | 0.20                     |                                                                                                                                                                                                                                                                                                                                                                                                                                                                                                                                                                                                                                                                                                                                                                                                                                                                                                                                                                                                                                                                                                                                                                                                                                                                                                                                                                                                                                                                                                                                                                                                                                                                                                                                                                                                                                                                                                                                                                                                                                                                                                                                |                |                 |  |
| 6-18                 | 0.30                     |                                                                                                                                                                                                                                                                                                                                                                                                                                                                                                                                                                                                                                                                                                                                                                                                                                                                                                                                                                                                                                                                                                                                                                                                                                                                                                                                                                                                                                                                                                                                                                                                                                                                                                                                                                                                                                                                                                                                                                                                                                                                                                                                |                | 27112           |  |
| 18-50                | 0.50                     |                                                                                                                                                                                                                                                                                                                                                                                                                                                                                                                                                                                                                                                                                                                                                                                                                                                                                                                                                                                                                                                                                                                                                                                                                                                                                                                                                                                                                                                                                                                                                                                                                                                                                                                                                                                                                                                                                                                                                                                                                                                                                                                                | UNIT: mm       | REV. B          |  |
| 50-120               | 0.70                     | Drawn / Date                                                                                                                                                                                                                                                                                                                                                                                                                                                                                                                                                                                                                                                                                                                                                                                                                                                                                                                                                                                                                                                                                                                                                                                                                                                                                                                                                                                                                                                                                                                                                                                                                                                                                                                                                                                                                                                                                                                                                                                                                                                                                                                   | Checked / Date | Approved / Date |  |
| 120-250              | 0.90                     | R.Nuti                                                                                                                                                                                                                                                                                                                                                                                                                                                                                                                                                                                                                                                                                                                                                                                                                                                                                                                                                                                                                                                                                                                                                                                                                                                                                                                                                                                                                                                                                                                                                                                                                                                                                                                                                                                                                                                                                                                                                                                                                                                                                                                         | 06-03-08       | LY / 06-03-08   |  |
| 250-500              | 1.20                     | 06-03-08                                                                                                                                                                                                                                                                                                                                                                                                                                                                                                                                                                                                                                                                                                                                                                                                                                                                                                                                                                                                                                                                                                                                                                                                                                                                                                                                                                                                                                                                                                                                                                                                                                                                                                                                                                                                                                                                                                                                                                                                                                                                                                                       | 00-03-08       | Li / 00 03-00   |  |