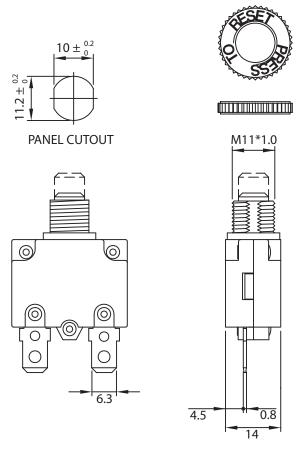

THESE DRAWINGS ARE THE PROPERTY OF QUALTEK ELECTRONICS AND NOT TO BE REPRODUCED FOR OR COMMUNICATED TO A THIRD PARTY WITHOUT THE EXPRESS WRITTEN PERMISSION OF AN OFFICER OF QUALTEK ELECTRONICS.

| REVISION |                  |          |          |  |  |
|----------|------------------|----------|----------|--|--|
| REV.     | DESCRIPTION      | DATE     | APPROVED |  |  |
| В        | Added Dimensions | 09-09-08 | LY       |  |  |
|          |                  |          |          |  |  |
|          |                  |          |          |  |  |

## NOTES:

RATING: 15A 125-250V AC/32V DC APPROVALS: UL, cUL, VDE, CCC, CE

**RoHS COMPLIANT** 

## **CONTROLLED**

| Dim<br>range<br>(mm) | Tolerance<br>+/-<br>(mm) | Qualtek Electronics Corp. PPC DIVISION  Part Number: QMB-152-11C3N-3BA Compliant Compl |                |                 |  |
|----------------------|--------------------------|--------------------------------------------------------------------------------------------------------------------------------------------------------------------------------------------------------------------------------------------------------------------------------------------------------------------------------------------------------------------------------------------------------------------------------------------------------------------------------------------------------------------------------------------------------------------------------------------------------------------------------------------------------------------------------------------------------------------------------------------------------------------------------------------------------------------------------------------------------------------------------------------------------------------------------------------------------------------------------------------------------------------------------------------------------------------------------------------------------------------------------------------------------------------------------------------------------------------------------------------------------------------------------------------------------------------------------------------------------------------------------------------------------------------------------------------------------------------------------------------------------------------------------------------------------------------------------------------------------------------------------------------------------------------------------------------------------------------------------------------------------------------------------------------------------------------------------------------------------------------------------------------------------------------------------------------------------------------------------------------------------------------------------------------------------------------------------------------------------------------------------|----------------|-----------------|--|
|                      |                          | QIVID 132 11 CSIV 357V Compilate                                                                                                                                                                                                                                                                                                                                                                                                                                                                                                                                                                                                                                                                                                                                                                                                                                                                                                                                                                                                                                                                                                                                                                                                                                                                                                                                                                                                                                                                                                                                                                                                                                                                                                                                                                                                                                                                                                                                                                                                                                                                                               |                |                 |  |
| 0-1                  | 0.15                     | Description: CIRCUIT BREAKER                                                                                                                                                                                                                                                                                                                                                                                                                                                                                                                                                                                                                                                                                                                                                                                                                                                                                                                                                                                                                                                                                                                                                                                                                                                                                                                                                                                                                                                                                                                                                                                                                                                                                                                                                                                                                                                                                                                                                                                                                                                                                                   |                |                 |  |
| 1-6                  | 0.20                     |                                                                                                                                                                                                                                                                                                                                                                                                                                                                                                                                                                                                                                                                                                                                                                                                                                                                                                                                                                                                                                                                                                                                                                                                                                                                                                                                                                                                                                                                                                                                                                                                                                                                                                                                                                                                                                                                                                                                                                                                                                                                                                                                |                |                 |  |
| 6-18                 | 0.30                     |                                                                                                                                                                                                                                                                                                                                                                                                                                                                                                                                                                                                                                                                                                                                                                                                                                                                                                                                                                                                                                                                                                                                                                                                                                                                                                                                                                                                                                                                                                                                                                                                                                                                                                                                                                                                                                                                                                                                                                                                                                                                                                                                |                | 27112           |  |
| 18-50                | 0.50                     |                                                                                                                                                                                                                                                                                                                                                                                                                                                                                                                                                                                                                                                                                                                                                                                                                                                                                                                                                                                                                                                                                                                                                                                                                                                                                                                                                                                                                                                                                                                                                                                                                                                                                                                                                                                                                                                                                                                                                                                                                                                                                                                                | UNIT: mm       | REV. B          |  |
| 50-120               | 0.70                     | Drawn / Date                                                                                                                                                                                                                                                                                                                                                                                                                                                                                                                                                                                                                                                                                                                                                                                                                                                                                                                                                                                                                                                                                                                                                                                                                                                                                                                                                                                                                                                                                                                                                                                                                                                                                                                                                                                                                                                                                                                                                                                                                                                                                                                   | Checked / Date | Approved / Date |  |
| 120-250              | 0.90                     | R.Nuti                                                                                                                                                                                                                                                                                                                                                                                                                                                                                                                                                                                                                                                                                                                                                                                                                                                                                                                                                                                                                                                                                                                                                                                                                                                                                                                                                                                                                                                                                                                                                                                                                                                                                                                                                                                                                                                                                                                                                                                                                                                                                                                         | 06-03-08       | LY / 06-03-08   |  |
| 250-500              | 1.20                     | 06-03-08                                                                                                                                                                                                                                                                                                                                                                                                                                                                                                                                                                                                                                                                                                                                                                                                                                                                                                                                                                                                                                                                                                                                                                                                                                                                                                                                                                                                                                                                                                                                                                                                                                                                                                                                                                                                                                                                                                                                                                                                                                                                                                                       | 00-03-08       | Li / 00 03-00   |  |