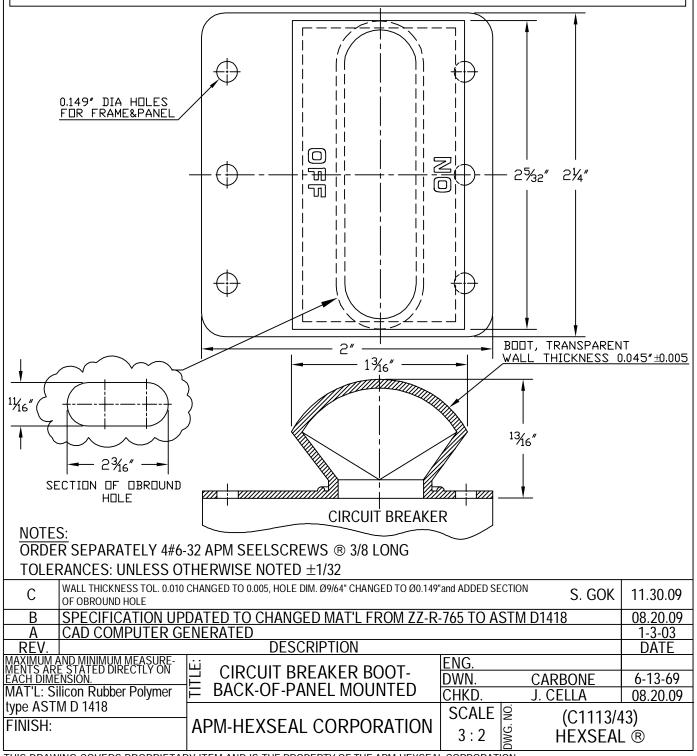

## Notes:

- 1. Mounting screws are supplied in lengths shown unless otherwise
- 2. New sizes and types of RUBRGLAS-SEELS ® are being added

regularly. Please request other types and styles as required. **Agency Recognition**: Front Panel mounted Circuit Breaker Boots are UL-listed to UL Std. 50, types 1, 2, 3, 12, 12K, and 13. Back-of-Panel mounted Circuit Breaker boots are UL-listed to UL Std. 50, type 1. Also meet CSA standards.

THIS DRAWING COVERS PROPRIETARY ITEM AND IS THE PROPERTY OF THE APM-HEXSEAL CORPORATION. THIS DRAWING IS NOT TO BE COPIED OR USED WITHOUT THE WRITTEN APPROVAL OF AN OFFICER OF THE APM-HEXSEAL CORPORATION.