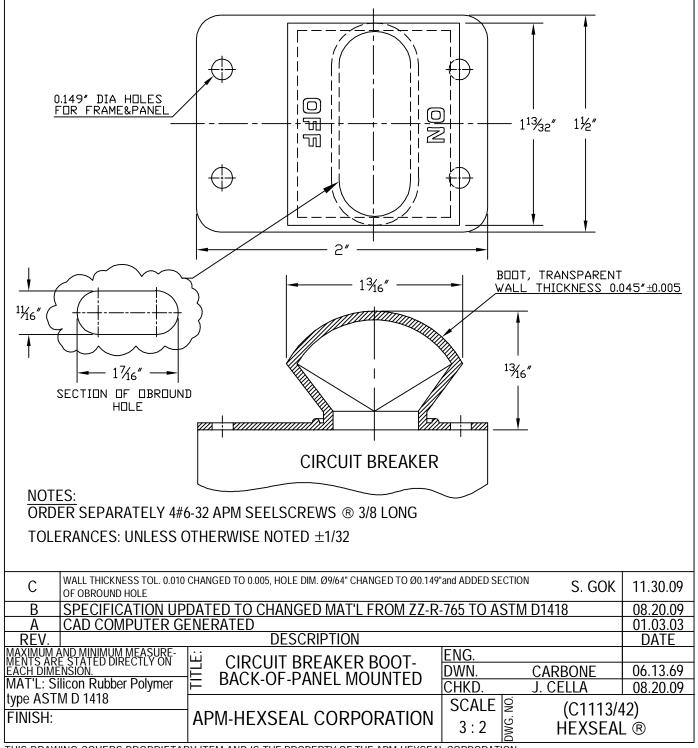

## **SPECIFICATIONS**

Material: E-SEELS: Silicone Rubber polymer type ASTM D1418.

Temperature Range: E-SEELS: -80°F to +400°F Pressure Range: Dust tight and splashproof.

Resistant to: Salt spray, weather, sunlight, ozone, corona and

most acids.

Shelf Life: Excess of 25 years.

**Operational Life**: 10,000 actuations, minimum.

## Notes:

- Mounting screws are supplied in lengths shown unless otherwise specified.
- 2. New sizes and types of RUBRGLAS-SEELS ® are being added regularly. Please request other types and styles as required.

Agency Recognition: Front Panel mounted Circuit Breaker Boots are UL-listed to UL Std. 50, types 1, 2, 3, 12, 12K, and 13. Back-of-Panel mounted Circuit Breaker boots are UL-listed to UL Std. 50, type 1. Also meet CSA standards.