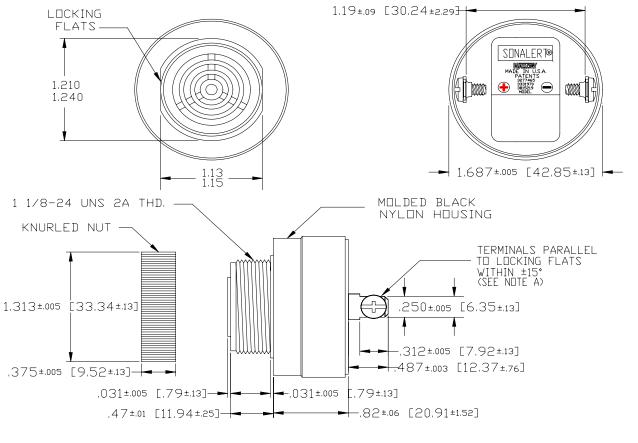

## MALLORY Mallory Sonalert Products,Inc. Sales Outline Drawing

Part #: SC628H

Revision: **B** 

**Specifications:** 

| Sound Level Category  | Medium                                                                                     |
|-----------------------|--------------------------------------------------------------------------------------------|
| Mode of Operation     | Continuous                                                                                 |
| Voltage Rating        | 6 to 28 VDC                                                                                |
| Frequency             | 4500 ± 500 Hz                                                                              |
| Loudness @ 2 FT       | 78 to 89 Typ.                                                                              |
| Current Draw          | 6-23 mA                                                                                    |
| Housing Material      | 6/6 Nylon, Color: Black                                                                    |
| Storage Temperature   | -40° to +85° C                                                                             |
| Operating Temperature | -30° to +65° C                                                                             |
| Panel Mounting        | Recommended hole size is 1.25"(31.75mm). Thread front will fit standard 30mm(1.181") hole. |
| Knurled Nut           | Used to attach part to panel. The max recommended torque is 10 in-lbs.                     |
| Weight (Typical)      | 1.6 oz (45g)                                                                               |
| NEMA 3R,4X, & 12      | Approved with use of ACC03.                                                                |
| Options               | Please contact factory.                                                                    |

**Dimensions:** Inches (mm)

## **cUL** Recognized

NOTE A: TERMINALS-.032 BRASS TIN PLATED, TAPPED FOR #6-32 SCREW. TWO #6-32 NICKEL PLATED BRASS SCREWS INCLUDED. WILL ACCEPT 1/4" QUICK CONNECT.

NOTE B: MOUNTING- REMOVE BLACK PLASTIC NUT AND INSERT THREADED FRONT THROUGH 1.25" HOLE PUNCHED IN PANEL, IF ORIENTATION IS NEEDED, NOTE LOCKING FLATS ON DRAWING. SCREW NUT BACK ON. DO NOT OVERTIGHTEN.