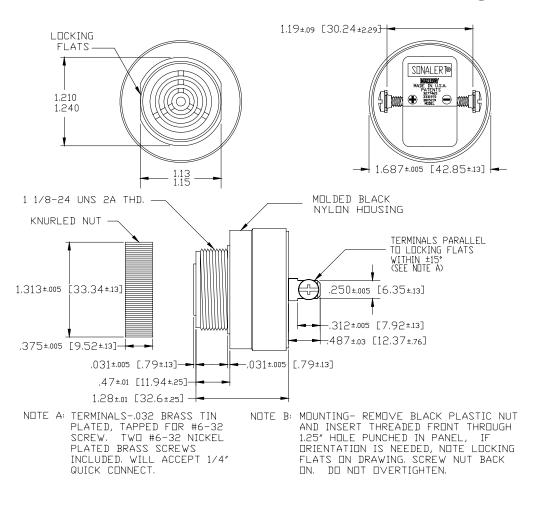

#### **Specifications:**

| Sound level Category    | Medium Sound Level                |
|-------------------------|-----------------------------------|
| Mode of Operation       | Continuous tone                   |
| Mounting                | Panel (see note B)                |
| Voltage Rating          | 10-48 Vdc                         |
| Frequency               | 2900 Hz ±500 Hz                   |
| Loudness (Min. Voltage) | 68 dB(A) min. @ 2 FT and 10 Vdc   |
| Loudness (Max Voltage)  | 80 dB(A) min. @ 2FT and 48 Vdc    |
| Current Draw            | 4 mA Max @ 10 Vdc                 |
| Current Draw            | 18 mA Max @ 48 Vdc                |
| Storage Temperature     | -40°C to +85°C                    |
| Operating Temperature   | -30°C to +65°C                    |
| Weight (Typical)        | 1.5 oz (42 g)                     |
| Housing                 | 6/6 Nylon, Color Black            |
| Options                 | For other options contact factory |

#### **Dimensions:** Inches (mm)